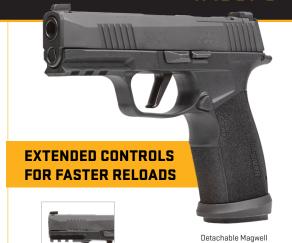

## P365 ANACRO STANDARD

Standard 1913 Rail

- XRAY3 Day/Night Sights
- XSERIES Flat Trigger
- Compatible with RomeoZero & Romeo-X Optics
- (2) 17-Round Magazines

Compact Grip Module S. M. L Backstraps

## P365

Integrated Compensator and Standard 1913 Rail

- XRAY3 Day/Night Sights
- XSERIES Flat Trigger
- Compatible with RomeoZero & Romeo-X Optics
- (2) 17-Round Magazines

Compact Grip Module S. M. L Backstraps

## P365 MACRO TACOPS

Standard 1913 Rail

- XRAY3 Day/Night Sights
- XSERIES Flat Trigger
- Compatible with RomeoZero & Romeo-X Optics

• (4) 17-Round Magazines

Compact Grip Module S, M, L Backstraps

TERMS & CONDITIONS:
Offer valid for customers who purchase any P365-XMACRO between October 4, 2023 and December 15, 2023, and submit a valid proof of purchase on or before December 31, 2023. Offer open to residents of the United States, and District of Columbia, 31 years of age or older purchase on or before December 31, 2023. Offer open to residents of the United States, and District of Columbia, 31 years of age or older purchase on the Columbia states of the United States, and District of Columbia, 31 years of age or older purchase of the United States, and Columbia states of the United S