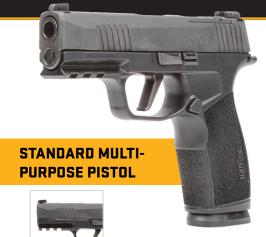

## P365 ANACRO STANDARD

Standard 1913 Rail

- XRAY3 Day/Night Sights
- XSERIES Flat Trigger
- Compatible with RomeoZero & Romeo-X Optics
- (2) 17-Round Magazines

Compact Grip Module S. M. L Backstraps