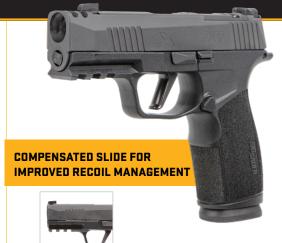

## P365

Integrated Compensator and Standard 1913 Rail

- XRAY3 Day/Night Sights
- XSERIES Flat Trigger
- Compatible with RomeoZero & Romeo-X Optics
- (2) 17-Round Magazines

Compact Grip Module S. M. L Backstraps