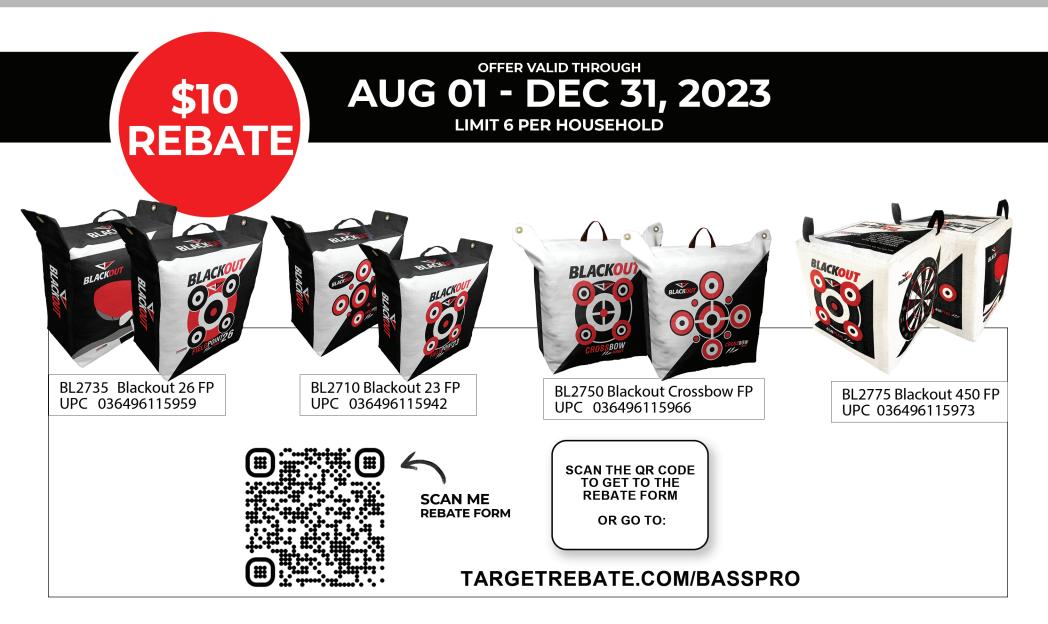

## **BASS PRO REBATE SAVINGS EVENT**

CONSUMER REBATES ARE MAIL-IN ONLY. VALID ON PURCHASE MADE FROM AUGUST 01 THROUGH DECEMBER 31,2023. ALL REQUEST MUST BE POSTMARKED BY 01/15/24

PLEASE GO TO HTTPS://TARGETREBATE.COM/BASSPRO/TERMS-CONDITIONS/ TO VIEW THE FULL LIST OF TERMS.